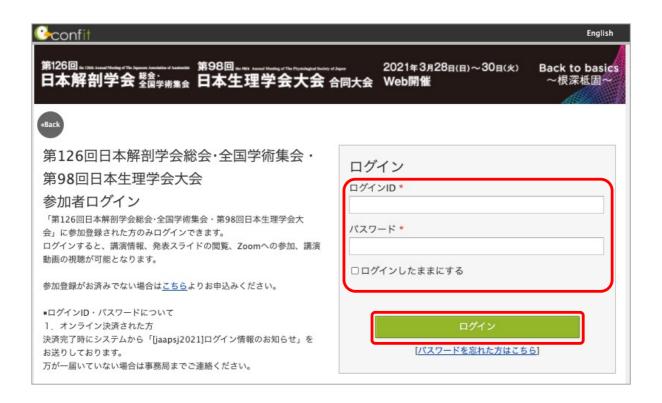

#### 1. Access the login page.

- For those who have registered to participate, we have sent you a login ID and password by email.
- Access the login page URL.

## 2. Log in to the convention website

• From the Participant Login page, enter your login ID and password, and click the Login button.