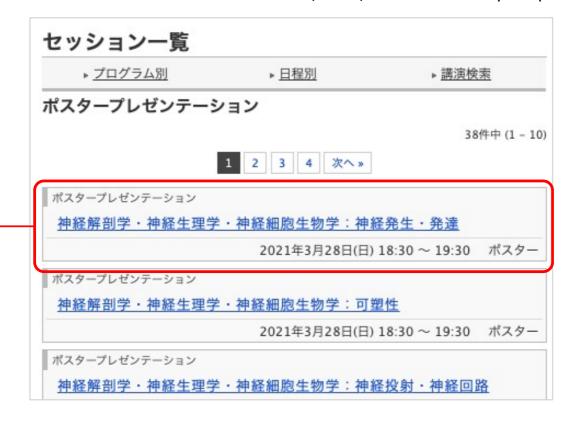

#### 4. Select a theme from the session list

· Click on the theme title from the date, time, and content of your presentation.

#### 5. Select a session from the session information list

Please select the title of the session you will present.