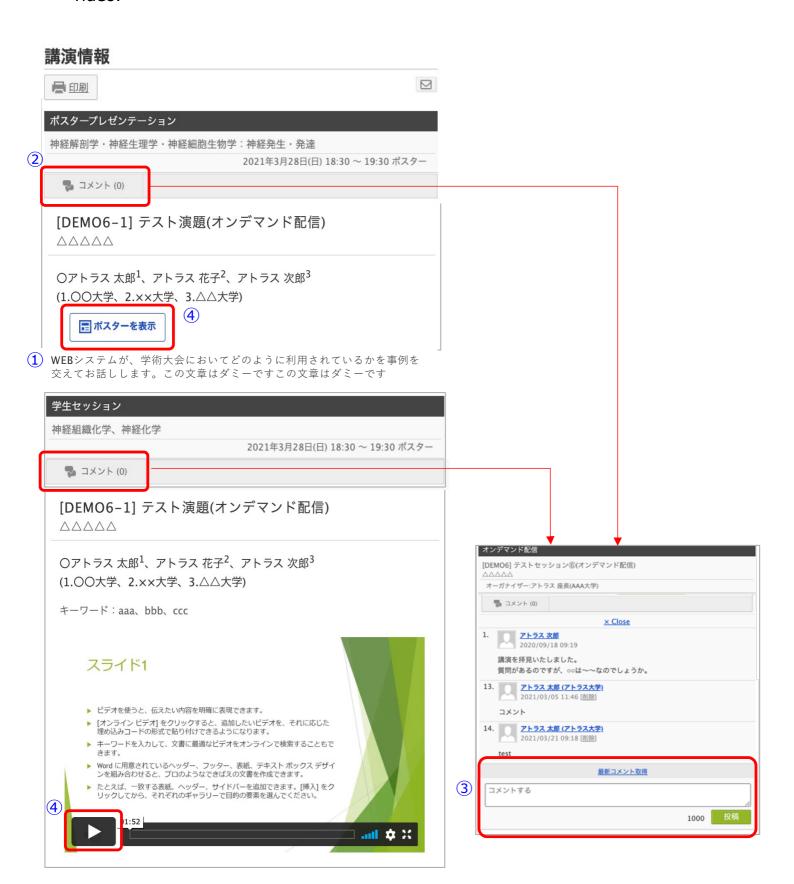

#### 6. Presentation information

- ①Abstracts will be posted on the Presentation Information page.
- 2) Chat Function... You can see the comments from the viewers.
- ③You can enter your comments from the bottom of the page. Please enter your response to the viewer's question in the comment box.
- (4) Click the View button and Play button to view the poster PDF and on-demand video.