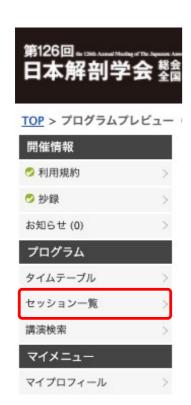

#### 3. Select the session list

• On the top page of the convention website, please select "Session List" from the menu on the left, and then select "Poster Presentation" or "Student Session.