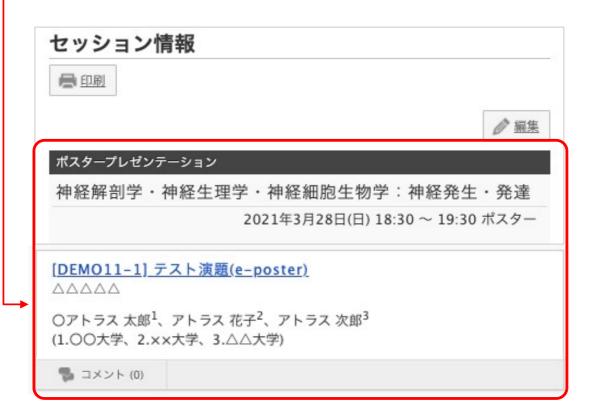

#### 6. Presentation information

- ①Abstracts will be posted on the Presentation Information page.
- 2) Chat Function... You can see the comments from the viewers.
- ③You can enter your comments from the bottom of the page. Please enter your response to the viewer's question in the comment box.
- (4) Click the View button and Play button to view the poster PDF and on-demand video.