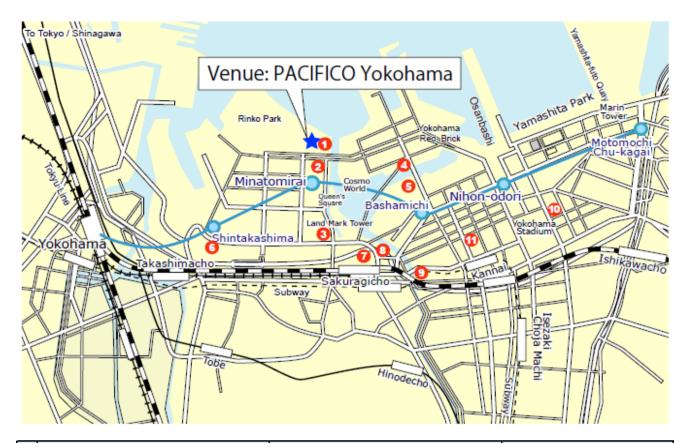

| No. | Hotel Name                            | The average rate per person per night ** | Access to the venue                               |
|-----|---------------------------------------|------------------------------------------|---------------------------------------------------|
| 1   | Intercontinental Yokohama Grand       | JPY27,500-JPY44,000                      | Next to the venue                                 |
| 2   | The Yokohama Bay Hotel Tokyu          | JPY26,400-JPY41,800                      | approximately 2 min. walk                         |
| 3   | Yokohama Royal Park Hotel             | JPY24,200-JPY36,300                      | approximately 7 min. walk                         |
| 4   | Navios Yokohama                       | JPY15,950-JPY17,600                      | approximately 6 min. walk                         |
| 5   | APA Hotel & Resort Yokohama Bay Tower | JPY10,780-JPY15,730                      | approximately 10 min. walk                        |
| 6   | Yokohama Tokyu REI Hotel              | JPY15,400-JPY22,000                      | approximately 15 min. walk                        |
| 7   | New Otani Inn Yokohama Premium        | JPY17,600-JPY30,800                      | approximately 10 min. walk                        |
| 8   | Yokohama Sakuragicho Washington Hotel | JPY10,450-JPY17,050                      | approximately 12 min. walk                        |
| 9   | Far East Village Hotel Yokohama       | JPY9,900-JPY12,100                       | approximately 20 min. walk<br>or 5 min. by taxi   |
| 10  | Daiwa Roynet Hotel Yokohama-Koen      | JPY11,000-JPY19,800                      | approximately 20 min. by train or 10 min. by taxi |
| 11  | Comfort Hotel Yokohama Kannai         | JPY7,700-JPY12,100                       | approximately 20 min. by train or 8 min. by taxi  |